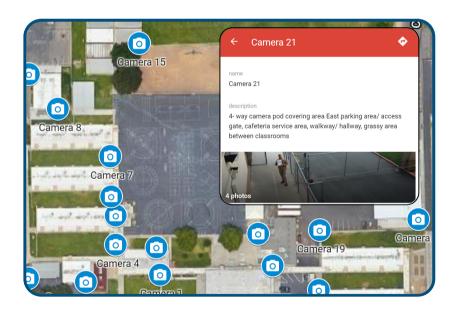

### **VIDEO SURVEILLANCE**

These interactive maps give you real views of camera angles, on your site, that haven't been purchased or installed yet.